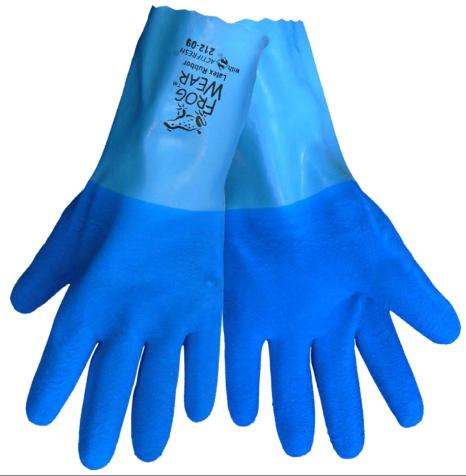

| 212   |                                          |                 |                    |                           |
|-------|------------------------------------------|-----------------|--------------------|---------------------------|
| Style | Sizes                                    | Grip            | Liner              | Coating                   |
| 212   | Medium(8)<br>Large(9)<br>Extra Large(10) | Rough<br>Finish | Interlock<br>Liner | Blue<br>Natural<br>Rubber |

## Qualities:

•Non-slip rough finish grip
•Launderable

•Flexible natural rubber dip, acid resistant
•Interlock knit cotton liner helps absorb perspiration

•Curved-finger, contoured palm, excellent fit

•Interlock liner for added comfort

•Actifresh® treated liner reduce bacteria build up which cause smell and can lead to dermatitis

Global Glove & Safety Mfg Inc 13915 Radium St. NW

Ramsey, MN 55303

Phone:763-450-0110 Fax: 763-450-0990