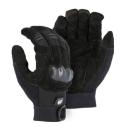

## Also Available

| 2123   | Black mechanics glove with cowhide<br>palm and padded patches. Includes<br>knit back, TPU knucke guard, rubber<br>finger pads, and velcro cuff closure. |
|--------|---------------------------------------------------------------------------------------------------------------------------------------------------------|
| 2139BK | Black Armor Skin™ mechanics glove<br>with reinforced double patch palm.<br>Includes knit back, neoprene<br>knuckle, and velcro cuff closure.            |