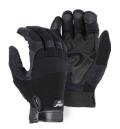

## Also Available

| 2123   | Black mechanics glove with cowhide<br>palm and padded patches. Includes<br>knit back, TPU knucke guard, rubber<br>finger pads, and velcro cuff closure. |
|--------|---------------------------------------------------------------------------------------------------------------------------------------------------------|
| 2139BK | Black Armor Skin™ mechanics glove<br>with reinforced double patch palm.<br>Includes knit back, neoprene<br>knuckle, and velcro cuff closure.            |

2139BK

The Majestic "ring band" is a Registered Trademark of Majestic Glove.

Reliability in Safety.

orders@majesticglove.com

majesticglove.com

Majestic Glove 2510 W Casino Rd Everett, WA 98204 P: 800-367-4568 F: 425-407-1030