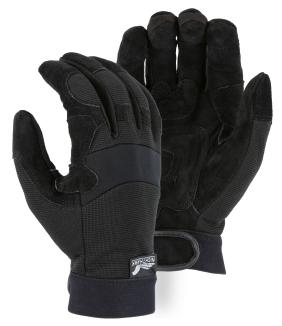

## NIGHTHAWK MECHANICS GLOVE WITH PADDED COWHIDE PALM AND KNIT BACK

- Reversed cowhide grain palm with reinforced, padded palm
- Knit back with neoprene knuckle
- Velcro wrist

## **Technical Data**

| Material     | Back: Stretch knit back with neoprene knuckle Palm: Reversed cowhide with patched palm |
|--------------|----------------------------------------------------------------------------------------|
| Cuff Closure | Velcro closure                                                                         |
| Color        | Black                                                                                  |
| Sizes        | S-XXL                                                                                  |
| Packaging    | 6dz/case                                                                               |
| Case Size    | DIMENSIONS: 22.75 X 14.75 X 8.75 in<br>WEIGHT: 20.23 lbs.                              |
| C00          | China                                                                                  |