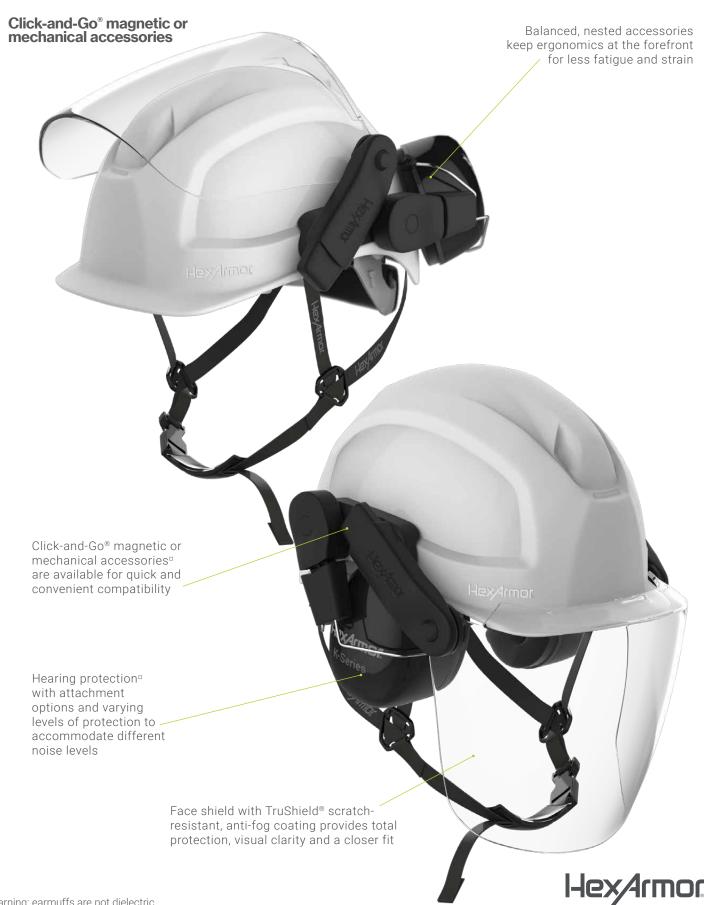

## Accessories

not provide complete protection against hazards, and should only be used in conjunction with the prescribed safety equipment for the application as well as defined safety practices

\*The top four competitive North American helmets were compared in testing.