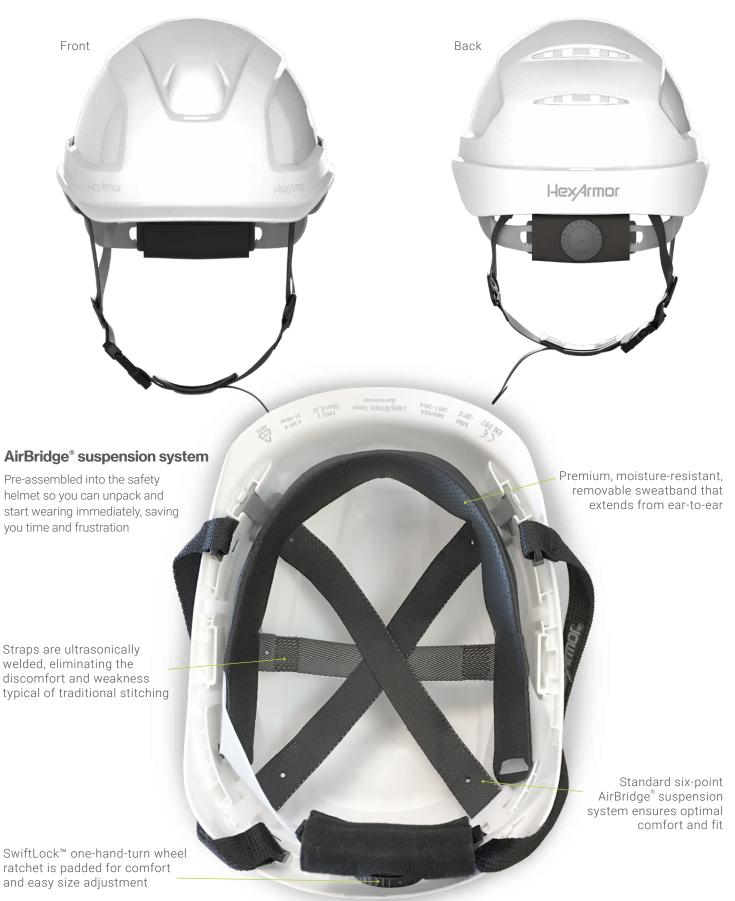

## Ceros<sup>®</sup> XP450AE Comfortable, premium safety helmet

It's time to expect more from your head protection. Engineered to raise industry standards in comfort and fit, the HexArmor<sup>®</sup> Ceros<sup>®</sup> family of safety helmets brings you a technologically advanced safety helmet for all workers, with configurations for any industry or application that require a Type I Class C and Class E safety helmet. Ceros<sup>®</sup> – for compliance without compromise.

## Ceros® XP450AE Comfortable, premium safety helmet

## Ceros<sup>®</sup> XP450AE