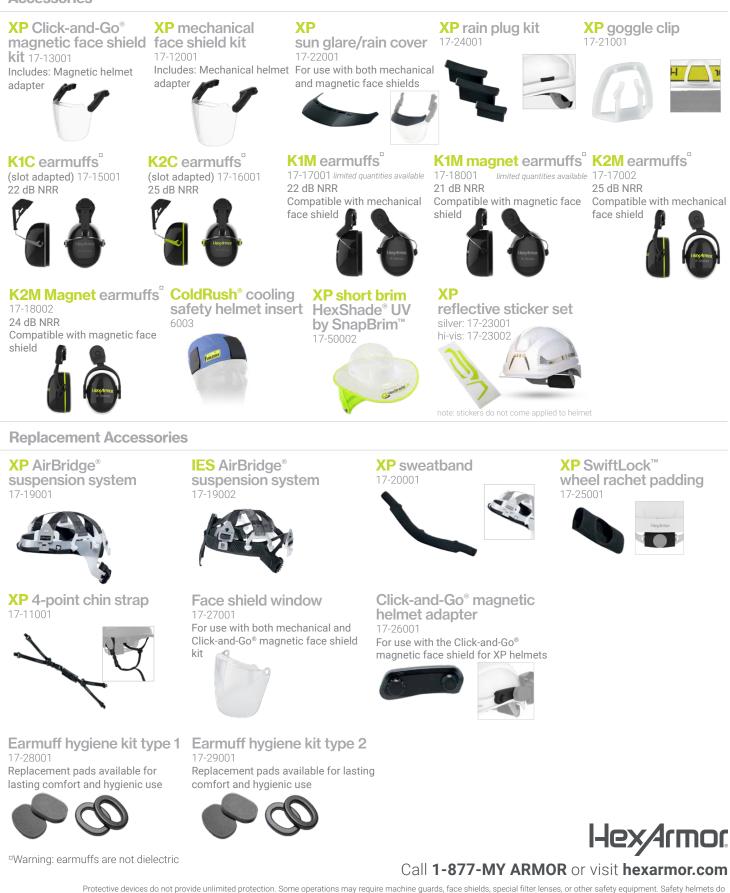

## Accessories

not provide complete protection against hazards, and should only be used in conjunction with the prescribed safety equipment for the application as well as defined safety practices

\*The top four competitive North American helmets were compared in testing.