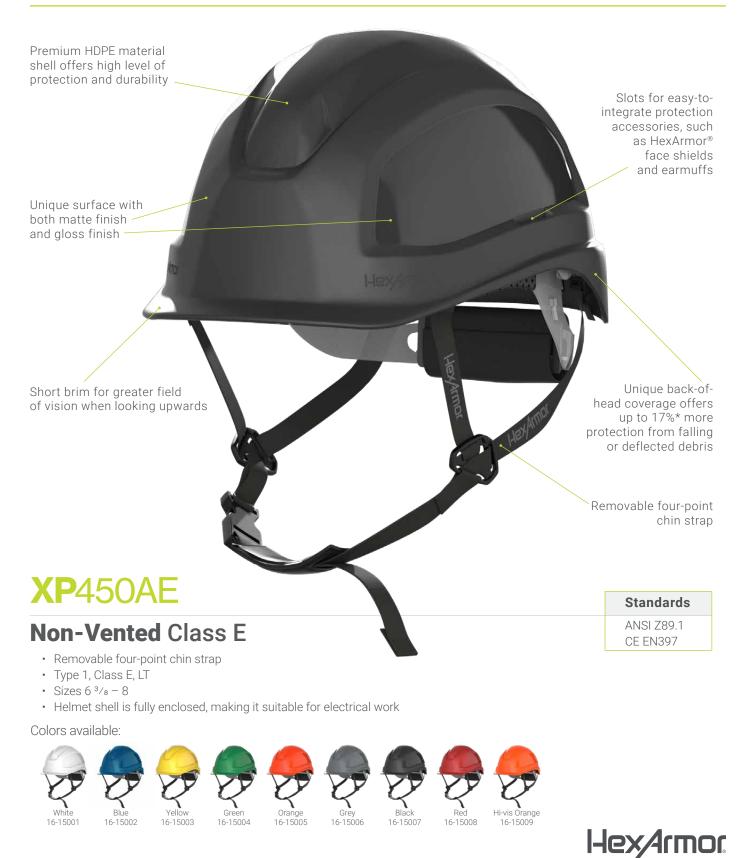

## Ceros<sup>®</sup> XP450AE Comfortable, premium safety helmet

It's time to expect more from your head protection. Engineered to raise industry standards in comfort and fit, the HexArmor<sup>®</sup> Ceros<sup>®</sup> family of safety helmets brings you a technologically advanced safety helmet for all workers, with configurations for any industry or application that require a Type I Class C and Class E safety helmet. Ceros<sup>®</sup> – for compliance without compromise.

## Ceros® XP450AE Comfortable, premium safety helmet

## Ceros<sup>®</sup> XP450AE