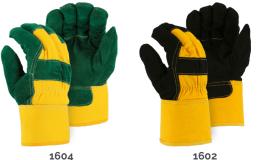

#### Also Available

| Winter lined leather palm work glove with pile lining. Green and gold.    |
|---------------------------------------------------------------------------|
| Winter lined leather palm work glove with<br>pile lining. Black and gold. |