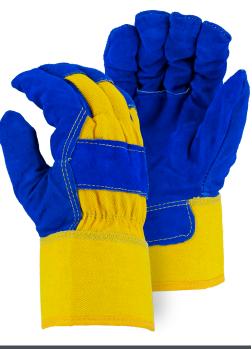

# LEATHER PALM WORK GLOVE WINTER LINED

- A winter lined work glove
- Blue premium split cowhide leather palm and knuckle strap
- Gold canvas back
- Pile lined
- Wing thumb
- Safety cuff

### **Technical Data**

| Material     | Split cowhide palm, canvas back                            |  |
|--------------|------------------------------------------------------------|--|
| Cuff Closure | Safety cuff                                                |  |
| Thumb        | Wing                                                       |  |
| Lining       | Pile                                                       |  |
| Sizes        | M-XXL                                                      |  |
| Packaging    | 6dz/case                                                   |  |
| Case Size    | WEIGHT: 46.296 lbs<br>DIMENSIONS: 16.54" x 11.61" x 23.23" |  |
| COO          | China                                                      |  |