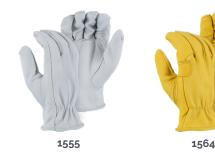

## **Ordering Information** Size UPC Item 1566/7 XS 731791026336 1566/8 731791026343 1566/9 731791026350 1566/10 731791026367 1566/11 X1 731791026374

| Also Available |                                                                                  |
|----------------|----------------------------------------------------------------------------------|
| 1555           | Our best selling goatskin driver with keystone thumb and rolled leather hem.     |
| 1564           | A-grade medium weight elkskin drivers glove with double palm and keystone thumb. |