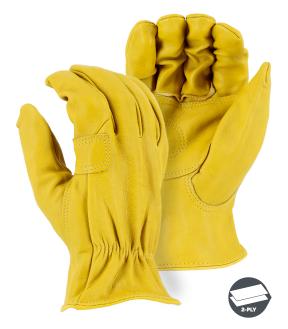

## **GOLD GOATSKIN DRIVERS GLOVE** WITH DOUBLE PALM

- Gold grain goatskin leather driver
- ◆Double palm
- ◆ Keystone thumb
- Seamless index finger

| Technical Data |                                                     |
|----------------|-----------------------------------------------------|
| Material       | Gold goatskin                                       |
| Thumb          | Keystone                                            |
| Sizes          | XS-XL                                               |
| Packaging      | 10dz/case                                           |
| Case Size      | WEIGHT: 27 lbs<br>DIMENSIONS: 25.25" x 10" x 10.25" |
| C00            | China                                               |