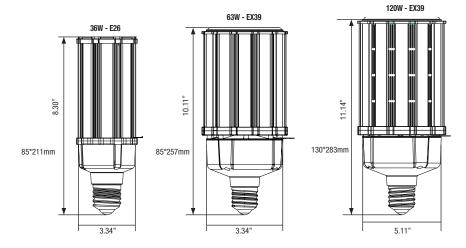

| SKU#   | Model #                  | Base | Watts                           | Lumens              | CCT   | IP   | Dimmable | Input<br>Voltage | Certifications |
|--------|--------------------------|------|---------------------------------|---------------------|-------|------|----------|------------------|----------------|
| 153464 | BLT-CLW08E-036WXYA1-adcK | E26  | Adjustable<br>18W/27W/<br>36W   | 2550Lm-<br>5120Lm   | 5000K | IP64 | 0-10V    | 100V-277V        | UL & DLC       |
| 153465 | BLT-CLW08E-063WXYA1-adcK | EX39 | Adjustable<br>45W/54W/<br>63W   | 6390Lm-<br>8950Lm   | 5000K | IP64 | 0-10V    | 100V-277V        | UL & DLC       |
| 153466 | BLT-CLW08E-120WXYA1-adcK | EX39 | Adjustable<br>80W/100W/<br>120W | 11360Lm-<br>17040Lm | 5000K | IP64 | 0-10V    | 100V-277V        | UL & DLC       |