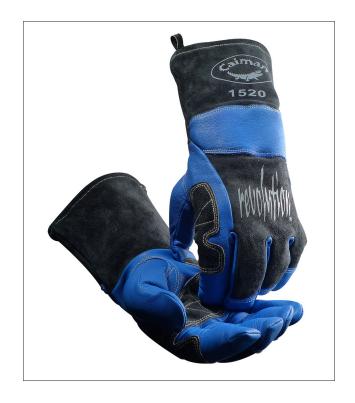

# SPECIFICATION SHEET

## PREMIUM GOAT GRAIN WOOL INSULATED BACK MIG/STICK/PLASMA WELDING GLOVES

- Kontour<sup>™</sup> design gloves conform to the natural shape of the human hand and provide proper finger alignment
- Kontour Thumb™ design moves the seam away from the contact/ wear area
- Kontour Wrist<sup>™</sup> patented wrist design to enhance comfort and safety
- Supple yet durable premium genuine leather
- Wool-lined best natural insulator available
- · Side seam placed on back away from high wear area
- Sewn with Kevlar® for maximum seam strength
- Complimentary 3in carabiner for keeping gloves together when not being used

### **TECHNICAL DATA**

| MATERIAL        | Goat Grain Cow Split Wool Kevlar® Thread |  |  |
|-----------------|------------------------------------------|--|--|
| COLOR           | ■ Blue / Charcoal                        |  |  |
| CUFF STYLE      |                                          |  |  |
| SIZES           | 0\$                                      |  |  |
| PACKAGING       | 60 pair per case                         |  |  |
| CASE DIMENSIONS | 30" x 15" x 14" / 75cm x 38cm x 35cm     |  |  |
| CASE WEIGHT     | 49.6 lbs / 22.5 kg                       |  |  |
| C00             | China                                    |  |  |