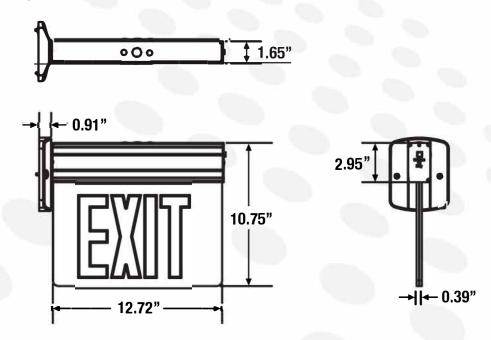

*

## **Indoor Lighting**



### **Features**

- Aluminum housing with high grade acrylic panel.
- Removable directional indicators.
- Letters 6" height with 3/4"stroke. Super bright RED or GREED LED lamps
- Built-in 3.6V600mAh Nickel cadmium battery for minimum 90 minutes emergency operation.
- Maximum 24 hours for full recharge time
- 0° to 40° C indoor damp location listed

## **Input Voltage**

• 120V/277VAC Dual voltage operation





## **Advantages**

- Innovative, easy installation in minutes.
- Aluminum mounting plate allows top, back or end mount.
- Removable directional indicators.
- Test switch and charge indicator
- Three years warranty for battery.

## **Recommended Use**

- Hospitals
- Movie Theaters
- Restaurants



# LED Edge-Lit Exit Sign Indoor Lighting

## **Drawing**



## **Product Parameters**

| SKU#   | CHARGE TIME | AC VOLTAGE | AC CHARGING<br>CURRENT | DC CHARGING<br>Voltage | DC CHARGING<br>CURRENT | DISCHARGE TIME   |
|--------|-------------|------------|------------------------|------------------------|------------------------|------------------|
| 150819 | 24 Hrs      | 277/60Hz   | 10 - 20mA              | 3.6V                   | 80 - 100mA             | >90 <b>M</b> ins |

## **Packaging**

| BOX TYPE   | SIZE                     | QTY / CARTON | WEIGHT / CARTON |
|------------|--------------------------|--------------|-----------------|
| Inner Box  | 14" x 2.25" x 11.5"      | 1            | 4.5 lbs         |
| Outter Box | 15.25" x 15.25" x 12.25" | 6            | 27 lbs          |



Due to continuous product improvement, information in