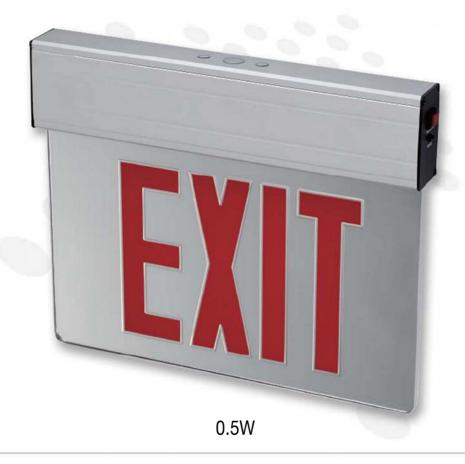

# **LED Edge-Lit Exit Sign**

### **Features**

- Aluminum housing with high grade acrylic panel.
- Removable directional indicators.
- Letters 6" height with 3/4"stroke. Super bright RED or GREED LED lamps
- Built-in 3.6V600mAh Nickel cadmium battery for minimum 90 minutes emergency operation.
- Maximum 24 hours for full recharge time
- 0° to 40° C indoor damp location listed

## **Advantages**

- Innovative, easy installation in minutes.
- Aluminum mounting plate allows top, back or end mount.
- Removable directional indicators.
- Test switch and charge indicator
- Three years warranty for battery.