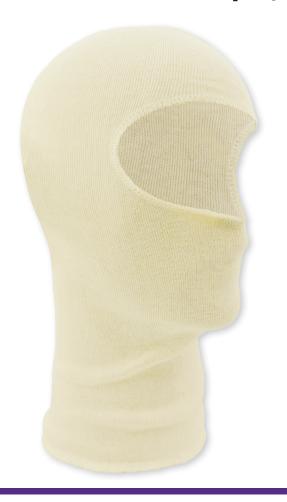

#### **DESCRIPTION**

This painters' spray sock provides comfortable face protection from overspray and other particulates. The face opening allows adequate space for goggles, half masks, and full mask respirators to be worn at the same time. Made from 100% cotton, natural color, stretch knitted material.

#### **FEATURES**

- Breathable, lightweight, 100% cotton stretch knitted material
- · Fits snug around head and neck
- · Provides overspray, dirt and dust protection
- Facial opening allows goggles and respirators to be worn at the same time