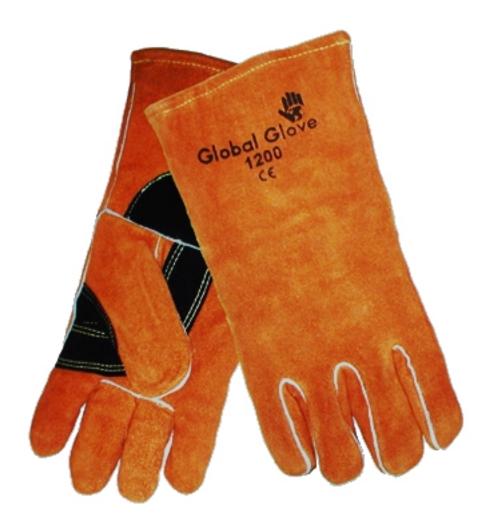

## 1200

| Style | Size     | Welding                                   |
|-------|----------|-------------------------------------------|
| 1200  | One Size | Premium russet split welder. Kevlar® Sewn |

## Qualities:

Continuous one-piece backs leather welting in all vulnerable seams and are Kevlar® sewn throughout. Full semi-sock thermal-knit cotton lining for comfort and added heat protection. Generous sizing to reduce hand fatigue.