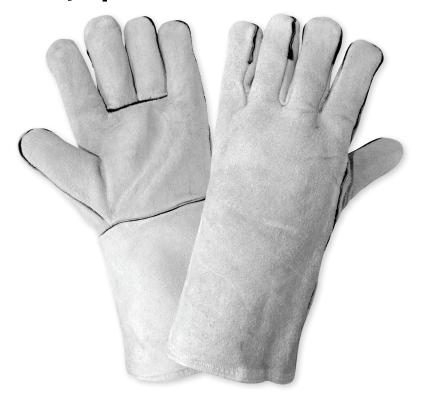

### **DESCRIPTION**

These economy welder gloves are constructed with shoulder split cowhide leather in one continuous piece on the back and a gunn pattern. Featuring a wing thumb and hem cuff, these gloves have welting in all vulnerable seams for added wear and protection and a full semi-sock thermal-knit cotton lining.

#### **SPECIFICATIONS**

| SHELL         | COLOR | THUMB | CUFF     | LINING       |
|---------------|-------|-------|----------|--------------|
| SPLIT COWHIDE | GRAY  | WING  | STRAIGHT | THERMAL-KNIT |