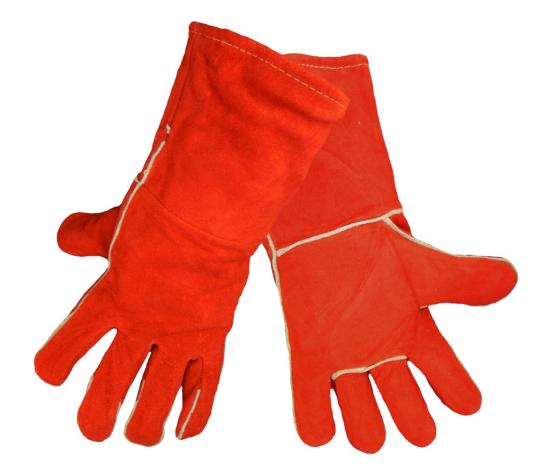

## Applications:

•Welding and heat applications, plus All general purpose applications Requiring heat, flame or spark protection

## Qualities:

Continuous one-piece backs leather welting in all vulnerable seams and are Kevlar® sewn throughout. Full semi-sock thermal-knit cotton lining for comfort and added heat protection. Generous sizing to reduce hand fatigue.